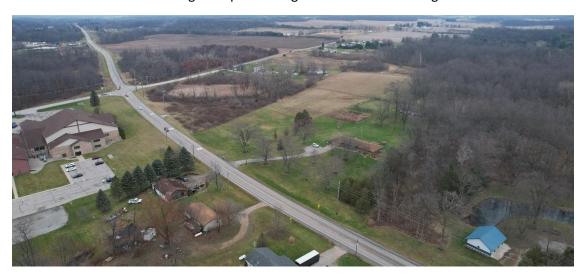

#### Summary

The 10.4-acre property is located along State Road 827, just south of 200 N near the southern-most border of the Angola Extra Territorial Jurisdiction (ETJ). The property consists solely of a ±1,968-sf dwelling, single-family detached home with a large accessory structure. The applicant wishes to rezone the property to ER to embrace development standards specific to this district as his late father has utilized the property for many years for future owners.

#### **Site Photos**

Aerial Images: Top – Looking East Bottom – Looking NE