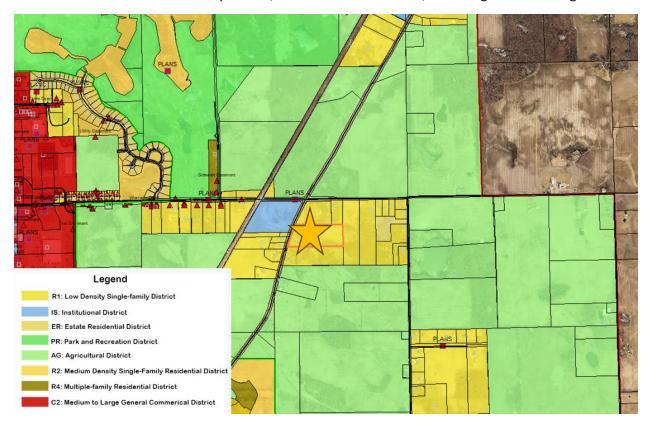

#### **Contextual Zoning & Land Use**

The property is zoned R1: Low Density Single-Family Residential District within our Extra Territorial Jurisdiction (ETJ). Surrounding land uses include:

- North AG zoning
- East R1 zoning, ER zoning, and AG zoning.
- South R1 zoning and AG zoning.
- West Fairview Missionary Church, Glendarin Hills Golf Club, R1 zoning and AG zoning.

#### **Comprehensive Plan**

Objective 1.2: Utilize the Land Classification Plan and Land Classification Plan Map as the foundation for zoning decisions.

The Future Land Use maps shows this area as a low density residential.