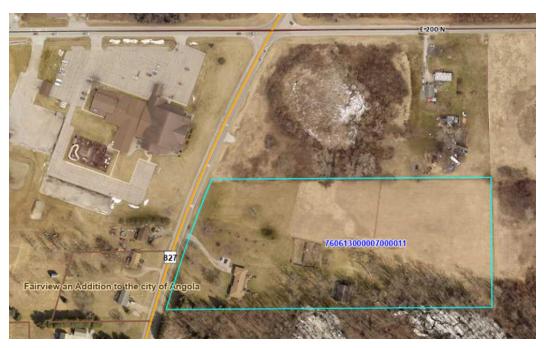

#### **SUMMARY**

This ordinance amends the Zoning Map of the City of Angola, Indiana by changing the zoning of approximately 10.4-acre of land to Estate Residential (ER) District. The Parcel ID 760613000007000011 is located at 1850 North State Road 827.

# NOW THEREFORE, BE IT ORDAINED BY THE COMMON COUNCIL OF THE CITY OF ANOGOLA, INDIANA:

**THAT**, the Zoning Map of the City of Angola shall be amended in the following manner: The 10.4-acre parcel located at 1850 North State Road 827. The legal description is attached hereto as Exhibit A.

The aforementioned tract of land shall officially be changed to the Estate Residential (ER) District.

The tract of land is illustrated in Exhibit B, also attached hereto. The zoning change shall also apply to associated rights-of-way, to the centerline of the street.

#### Summary

The 10.4-acre property is located along State Road 827, just south of 200 N near the southern-most border of the Angola Extra Territorial Jurisdiction (ETJ). The property consists solely of a ±1,968-sf dwelling, single-family detached home with a large accessory structure. The applicant wishes to rezone the property to ER to embrace development standards specific to this district as his late father has utilized the property for many years for future owners.