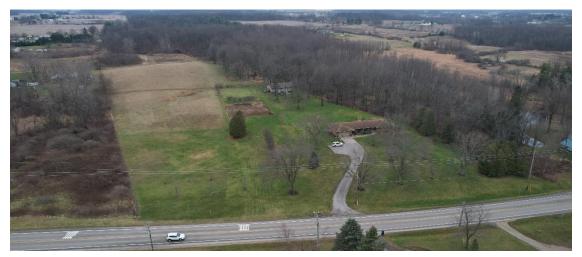

#### Summary

The 10.4-acre property is located along State Road 827, just south of 200 N near the southern-most border of the Angola Extra Territorial Jurisdiction (ETJ). The property consists solely of a ±1,968-sf dwelling, single-family detached home with a large accessory structure. The applicant wishes to rezone the property to ER to embrace development standards specific to this district as his late father has utilized the property for many years for future owners.

#### **Site Photos**

Aerial Images: Top – Looking East Bottom – Looking NE