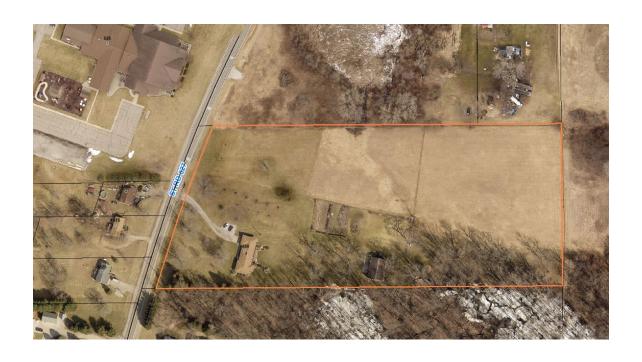

#### **SUMMARY**

This ordinance amends the Zoning Map of the City of Angola, Indiana by changing the zoning of approximately 10.4-acre of land to Estate Residential (ER) District. The Parcel ID 760613000007000011 is located at 1850 North State Road 827.

# NOW THEREFORE, BE IT ORDAINED BY THE COMMON COUNCIL OF THE CITY OF ANOGOLA, INDIANA:

**THAT**, the Zoning Map of the City of Angola shall be amended in the following manner: The 10.4-acre parcel located at 1850 North State Road 827. The legal description is attached hereto as Exhibit A.

The aforementioned tract of land shall officially be changed to the Estate Residential (ER) District.

The tract of land is illustrated in Exhibit B, also attached hereto. The zoning change shall also apply to associated rights-of-way, to the centerline of the street.

#### Summary

The 10.4-acre property is located along State Road 827, just south of 200 N near the southern-most border of the Angola Extra Territorial Jurisdiction (ETJ). The property consists solely of a ±1,968-sf dwelling, single-family detached home with a large accessory structure. The applicant wishes to rezone the property to ER to embrace development standards specific to this district as his late father has utilized the property for many years for future owners.