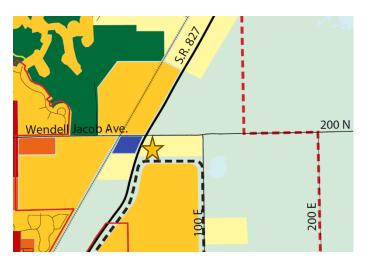

#### **SUMMARY**

This ordinance amends the Zoning Map of the City of Angola, Indiana by changing the zoning of approximately 10.4-acre of land to Estate Residential (ER) District. The Parcel ID 760613000007000011 is located at 1850 North State Road 827.

# NOW THEREFORE, BE IT ORDAINED BY THE COMMON COUNCIL OF THE CITY OF ANOGOLA, INDIANA:

**THAT**, the Zoning Map of the City of Angola shall be amended in the following manner: The 10.4-acre parcel located at 1850 North State Road 827. The legal description is attached hereto as Exhibit A.

The aforementioned tract of land shall officially be changed to the Estate Residential (ER) District.

The tract of land is illustrated in Exhibit B, also attached hereto. The zoning change shall also apply to associated rights-of-way, to the centerline of the street.

#### Summary

The 10.4-acre property is located along State Road 827, just south of 200 N near the southern-most border of the Angola Extra Territorial Jurisdiction (ETJ). The property consists solely of a ±1,968-sf dwelling, single-family detached home with a large accessory structure. The applicant wishes to rezone the property to ER to embrace development standards specific to this district as his late father has utilized the property for many years for future owners.